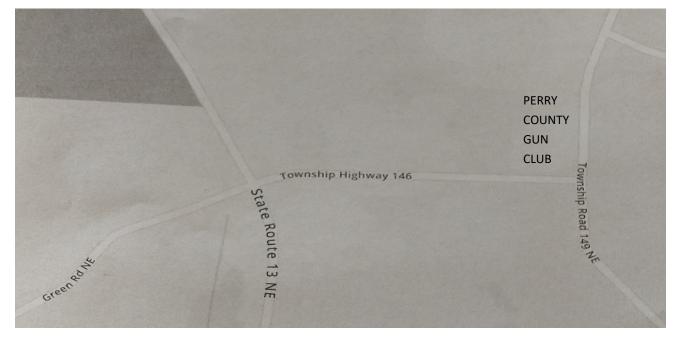

## Registration 7:30 am to 10:00 am

From New Lexington – Take State Rte 13 North to Clayton Twp Rd 146

Turn Right onto Clayton Twp Rd 146 and follow to Clayton Twp Rd 149

Turn Left onto Clayton Twp Rd 149, Entrance the Perry County Gun Club is on the Left

From Somerset – Take State Rte 13 South to Clayton Twp Rd 146

Turn Left onto Clayton Twp Rd 146 and follow to Clayton Twp Rd 149

Turn Left onto Clayton Twp Rd 149, Entrance the Perry County Gun Club is on the Left