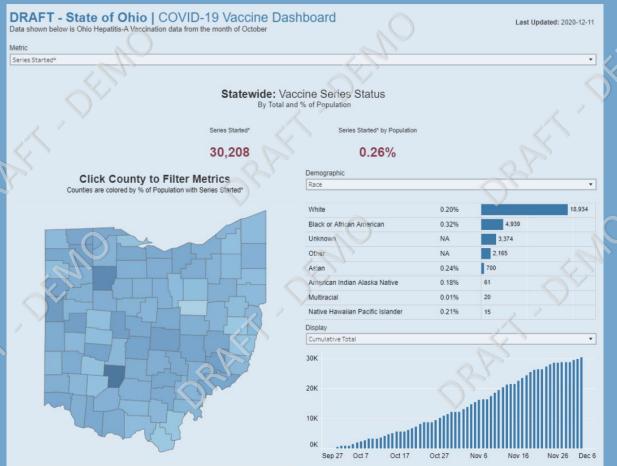

#### Vaccination Dashboard: DEMO

\*Currently populated with mock data to demo functionality.

## Vaccination Dashboard: DEMO

| DRAFT - State of Ohio   COVID-19 Vaccine Dashboard  Data shown below is Ohio Hepatitis-A Vaccination data from the month of October  Last Updated: Date |                                          |  |  |  |  |  |  |
|---------------------------------------------------------------------------------------------------------------------------------------------------------|------------------------------------------|--|--|--|--|--|--|
| Metric                                                                                                                                                  |                                          |  |  |  |  |  |  |
| Series Started*                                                                                                                                         | •                                        |  |  |  |  |  |  |
| Statewide: Vaccine Series Status  By Total and % of Population                                                                                          |                                          |  |  |  |  |  |  |
| Series Started*                                                                                                                                         | Series Started* by Population            |  |  |  |  |  |  |
| ###                                                                                                                                                     | ###                                      |  |  |  |  |  |  |
| Click County to Filter Metrics                                                                                                                          | Demographic Race                         |  |  |  |  |  |  |
| Counties are colored by % of Population with Series Started*                                                                                            | Race                                     |  |  |  |  |  |  |
|                                                                                                                                                         | White                                    |  |  |  |  |  |  |
|                                                                                                                                                         | Black or African American                |  |  |  |  |  |  |
|                                                                                                                                                         | Unknown                                  |  |  |  |  |  |  |
|                                                                                                                                                         | Other                                    |  |  |  |  |  |  |
|                                                                                                                                                         | Asian                                    |  |  |  |  |  |  |
|                                                                                                                                                         | American Indian Alaska Native            |  |  |  |  |  |  |
|                                                                                                                                                         | Multiracial                              |  |  |  |  |  |  |
|                                                                                                                                                         | Native Hawaiian Pacific Islander         |  |  |  |  |  |  |
|                                                                                                                                                         | Display                                  |  |  |  |  |  |  |
|                                                                                                                                                         | Cumulative Total ▼                       |  |  |  |  |  |  |
|                                                                                                                                                         | 30K                                      |  |  |  |  |  |  |
|                                                                                                                                                         | .amtiliiiiii                             |  |  |  |  |  |  |
|                                                                                                                                                         | 20K                                      |  |  |  |  |  |  |
|                                                                                                                                                         |                                          |  |  |  |  |  |  |
|                                                                                                                                                         | 10K                                      |  |  |  |  |  |  |
|                                                                                                                                                         | amtiliiiiiiiiiiiiiiiiiiiiiiiiiiiiiiiiiii |  |  |  |  |  |  |
|                                                                                                                                                         | 0K111                                    |  |  |  |  |  |  |
|                                                                                                                                                         | Dates of Administration                  |  |  |  |  |  |  |