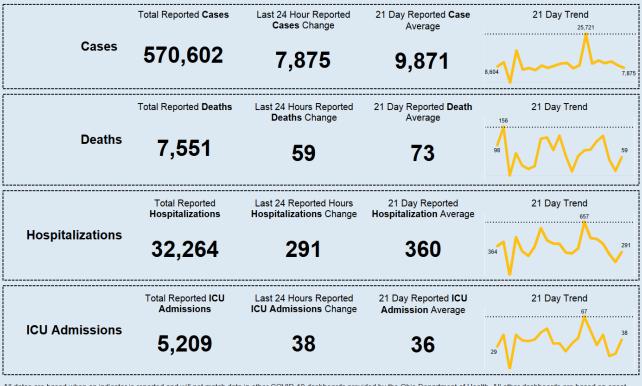

Last Updated: 12-14-20

All dates are based when an indicator is reported and will not match data in other COVID-19 dashboards provided by the Ohio Department of Health. All other dashboards are based on onset date, date of hospitalization, or date of death.