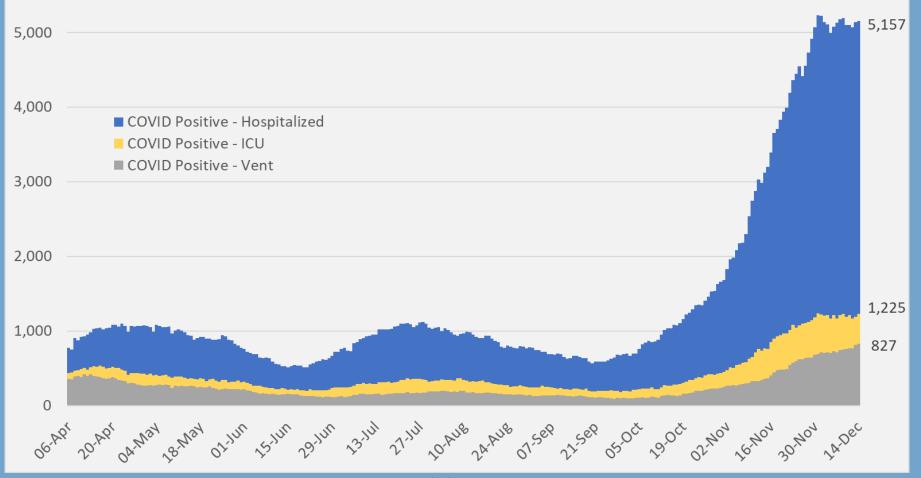

#### Current Confirmed COVID - 19 Patient Count in Ohio Hospitals by Day \*

<sup>\*</sup>Reported to the Ohio Department of Health by the Ohio Hospital Association. Data as of 12/14/2020.